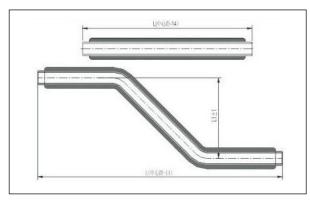

Type: AFDT-15/630 Un-screen bus-bar connector

Type: A(W)GM-15/630 Un-screen bus-bar

- The straight and bend bus-bar combined with un-screened crossing connector, bus-bar connector and installed on the socket of the switch.
- 2. It can be assembled by any position. It not only can save more zone ,but also can realize tandem connection for several sets of the load switch. It is an perfect option for combine type ring main unit.
- 3. The length of the straight and bend bus-bar can be according to the customers' requirements.

Note: The virtual length can be decided by customers' request.