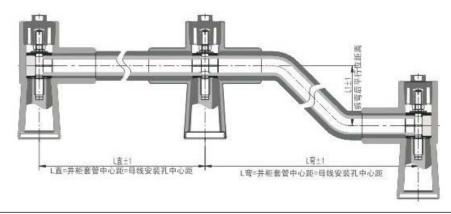

Type: AFDT-15/630 Un-screen bus-bar connector

Type: A(W)GM-15/630 Un-screen bus-bar

- The straight and bend bus-bar combined with un-screened crossing connector, bus-bar connector and installed on the socket of the switch.
- 2. It can be assembled by any position. It not only can save more zone ,but also can realize tandem connection for several sets of the load switch. It is an perfect option for combine type ring main unit.
- 3. The length of the straight and bend bus-bar can be according to the customers' requirements.

Note: The virtual length can be decided by customers' request.