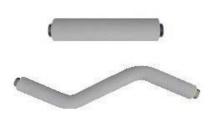

Type: AFDT-15/630 Un-screen bus-bar connector

Type: A(W)GM-15/630 Un-screen bus-bar

- The straight and bend bus-bar combined with un-screened crossing connector, bus-bar connector and installed on the socket of the switch.
- 2. It can be assembled by any position. It not only can save more zone ,but also can realize tandem connection for several sets of the load switch. It is an perfect option for combine type ring main unit.
- 3. The length of the straight and bend bus-bar can be according to the customers' requirements.

Note: The virtual length can be decided by customers' request.