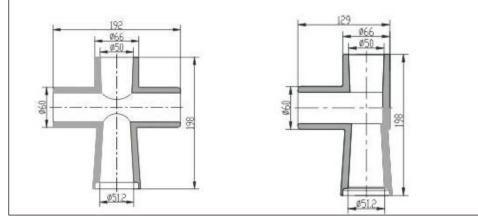

## **AMPLETEK Cable accessories - Medium Voltage**

Type: AFST-15/630 Un-screen crossing connector

## 15kV Un-screen Top bus-bar connector

- 1.Un-screen crossing connector and bus-bar connector are suitable for ABB, Siemens, Driescher, etc brand. the switchgear cabinet .Matched with standard socket of the load break, also used for branch unit with switch.
- 2. Its fully-insulated and fully-sealed connection for the load break switch avoids the critical defects caused by exposed high voltage ..
- 3. With high reliability and low investment.

Type: AFDT-15/630 Un-screen bus-bar connector

Type: A(W)GM-15/630 Un-screen bus-bar

- The straight and bend bus-bar combined with un-screened crossing connector, bus-bar connector and installed on the socket of the switch.
- 2. It can be assembled by any position. It not only can save more zone ,but also can realize tandem connection for several sets of the load switch. It is an perfect option for combine type ring main unit.
- 3. The length of the straight and bend bus-bar can be according to the customers' requirements.