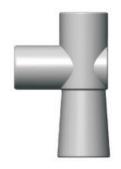

Type: AFDT-15/630 Un-screen bus-bar connector

Type: A(W)GM-15/630 Un-screen bus-bar

- The straight and bend bus-bar combined with un-screened crossing connector, bus-bar connector and installed on the socket of the switch.
- 2. It can be assembled by any position. It not only can save more zone ,but also can realize tandem connection for several sets of the load switch. It is an perfect option for combine type ring main unit.
- 3. The length of the straight and bend bus-bar can be according to the customers' requirements.