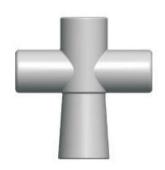

## **AMPLETEK Cable accessories - Medium Voltage**

Type: AFST-15/630 Un-screen crossing connector

## 15kV Un-screen Top bus-bar connector

- 1.Un-screen crossing connector and bus-bar connector are suitable for ABB, Siemens, Driescher, etc brand. the switchgear cabinet .Matched with standard socket of the load break, also used for branch unit with switch.
- 2. Its fully-insulated and fully-sealed connection for the load break switch avoids the critical defects caused by exposed high voltage ..
- 3. With high reliability and low investment.